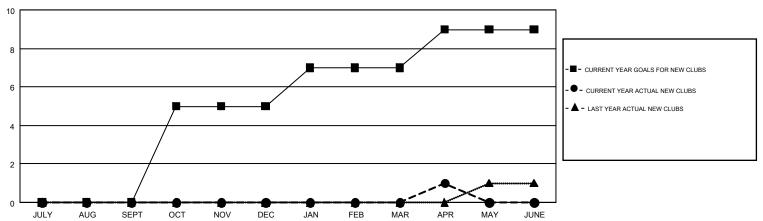

## GMT: DENNIS STEVENSON, JUDY HANKOM

GMT CA NA

|                       | Club          | s         |               |                       | Ме                                                             | embers                                                       |                                                    |  |
|-----------------------|---------------|-----------|---------------|-----------------------|----------------------------------------------------------------|--------------------------------------------------------------|----------------------------------------------------|--|
| RESULTS FOR 2016-2017 |               |           |               | RESULTS FOR 2016-2017 |                                                                |                                                              |                                                    |  |
| QUARTER               | NEW CLUB GOAL | NEW CLUBS | DROPPED CLUBS | QUARTER               | NEW MEMBER GROWTH<br>NET GOAL (not reinstated<br>or transfers) | NEW MEMBER<br>GROWTH ACTUAL (not<br>reinstated or transfers) | DROPPED<br>MEMBERS ACTUAL<br>(including transfers) |  |
| JULY/AUG/SEPT         | 0             | 0         | 4             | JULY/AUG/SEPT         | 37                                                             | 93                                                           | 179                                                |  |
| OCT/NOV/DEC           | 5             | 0         | 1             | OCT/NOV/DEC           | 143                                                            | 199                                                          | 203                                                |  |
| JAN/FEB/MAR           | 2             | 0         | 1             | JAN/FEB/MAR           | 98                                                             | 209                                                          | 169                                                |  |
| APR/MAY/JUNE          | 2             | 1         | 0             | APR/MAY/JUNE          | 88                                                             | 86                                                           | 80                                                 |  |

## GOALS AND ACTUAL NEW CLUBS CUMULATIVE

| DROPPED CLUBS: 6     |           | 182 CLUBS OF 325 ADDED 1 OR MORE<br>NEW MEMBERS | GENDER DISTRIBUTION  MALE 5,625 (73.34%) |                |       |
|----------------------|-----------|-------------------------------------------------|------------------------------------------|----------------|-------|
| DROPPED MEMBERS      |           |                                                 | FEMALE                                   | 2,045 (26.66%) |       |
| DECEASED             | 84        | CLICK HERE FOR CUMULATIVE                       | TOTAL FAMILY UNIT MEMBERS                |                | 1,163 |
| CLUB CANCELLED OTHER | 34<br>513 | MEMBERSHIP DATA                                 | FAMILY MEMBERS PAYING HALF DUES          |                | 587   |
| TOTAL                | 631       |                                                 |                                          |                |       |