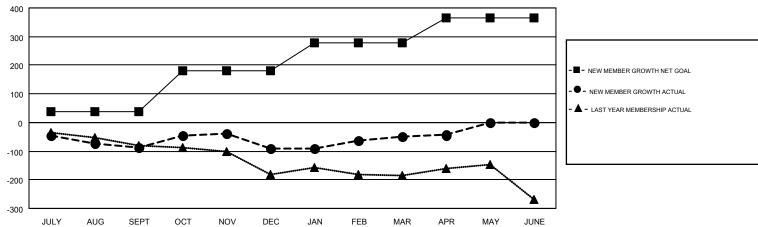

## GMT: DENNIS STEVENSON, JUDY HANKOM

GMT CA NA

|                       | Club          | s         |               |                       | Ме                                                             | embers                                                       |                                                    |  |
|-----------------------|---------------|-----------|---------------|-----------------------|----------------------------------------------------------------|--------------------------------------------------------------|----------------------------------------------------|--|
| RESULTS FOR 2016-2017 |               |           |               | RESULTS FOR 2016-2017 |                                                                |                                                              |                                                    |  |
| QUARTER               | NEW CLUB GOAL | NEW CLUBS | DROPPED CLUBS | QUARTER               | NEW MEMBER GROWTH<br>NET GOAL (not reinstated<br>or transfers) | NEW MEMBER<br>GROWTH ACTUAL (not<br>reinstated or transfers) | DROPPED<br>MEMBERS ACTUAL<br>(including transfers) |  |
| JULY/AUG/SEPT         | 0             | 0         | 4             | JULY/AUG/SEPT         | 37                                                             | 93                                                           | 179                                                |  |
| OCT/NOV/DEC           | 5             | 0         | 1             | OCT/NOV/DEC           | 143                                                            | 199                                                          | 203                                                |  |
| JAN/FEB/MAR           | 2             | 0         | 1             | JAN/FEB/MAR           | 98                                                             | 209                                                          | 169                                                |  |
| APR/MAY/JUNE          | 2             | 1         | 0             | APR/MAY/JUNE          | 88                                                             | 86                                                           | 80                                                 |  |

## GOALS AND ACTUAL NEW CLUBS CUMULATIVE

| DROPPED CLUBS: 6     |           | 182 CLUBS OF 325 ADDED 1 OR MORE<br>NEW MEMBERS | GENDER DISTRIBUTION  MALE 5,625 (73.34%) |                |       |
|----------------------|-----------|-------------------------------------------------|------------------------------------------|----------------|-------|
| DROPPED MEMBERS      |           |                                                 | FEMALE                                   | 2,045 (26.66%) |       |
| DECEASED             | 84        | CLICK HERE FOR CUMULATIVE                       | TOTAL FAMILY UNIT MEMBERS                |                | 1,163 |
| CLUB CANCELLED OTHER | 34<br>513 | MEMBERSHIP DATA                                 | FAMILY MEMBERS PAYING HALF DUES          |                | 587   |
| TOTAL                | 631       |                                                 |                                          |                |       |